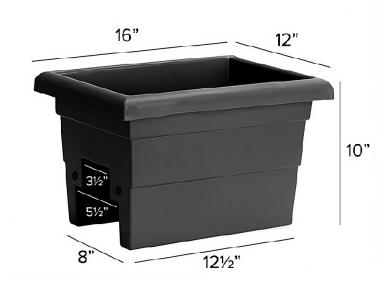

## **PERSPECTIVE VIEW**

| Sizes |  |  |  |  |  |  |  |
|-------|--|--|--|--|--|--|--|
| 16"   |  |  |  |  |  |  |  |
| 24"   |  |  |  |  |  |  |  |

## **GENERAL NOTES**

- 1. Sits directly on your Deck Rail with Two Bottom Supports board that slip over the 2x4 or 2x6 Top Railing. 2. Comes with two removable drainage plugs. There are Optional Drill Holes for Drainage.

  3. Soil Capacity for 16 inch size is 11.3 Dry quarts. 24 inch
- size holds 18.3 Dry quarts.
- Made of lightweight, durable, weather resistant quality plastic.
   Base is not adjustable, does not fit some curved/domed railings.