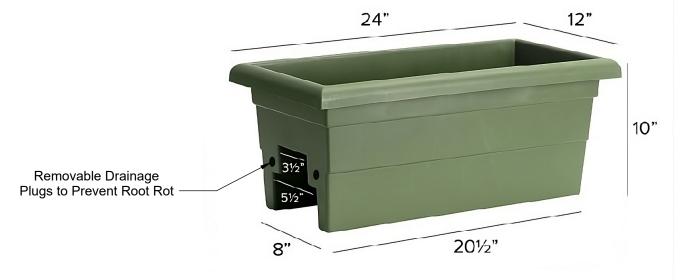

## **PERSPECTIVE VIEW**

| Sizes |  |  |  |  |  |  |  |
|-------|--|--|--|--|--|--|--|
| 16"   |  |  |  |  |  |  |  |
| 24"   |  |  |  |  |  |  |  |

## **GENERAL NOTES**

- 1. Sits directly on your Deck Rail with Two Bottom Supports board that slip over the 2x4 or 2x6 Top Railing. 2. Comes with two removable drainage plugs. There are Optional Drill Holes for Drainage.

  3. Soil Capacity for 16 inch size is 11.3 Dry quarts. 24 inch
- size holds 18.3 Dry quarts.
- Made of lightweight, durable, weather resistant quality plastic.
   Base is not adjustable, does not fit some curved/domed railings.