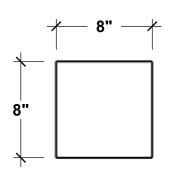

## **GENERAL NOTES**

Top Trim with No Return on all Four Sides
 With Drainage
 Window Box Finished on all Four Sides

3. Window Box Finished on all Four Sides
4. Adjustable Railing Hooks allow our Window Box Deck Drape Bracket to Fit Over Standard 2 x 4 or 2 x 6 Wood Deck Railings
5.The Super Deck Drape Bracket with a 9" shelf depth by 19" Long can Accomodate Window Box from 19" to 36"
6.Longer Window Boxes, 42" - 72", will come with two Deck Drape Bracket