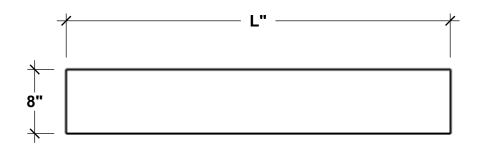

## **FRONT VIEW**

## **BACK PERSPECTIVE VIEW**

| RAILING BRACKET |         | • | 19" | • |
|-----------------|---------|---|-----|---|
|                 | 8"<br>* |   |     |   |

| Length Sizes |  |  |  |  |  |  |
|--------------|--|--|--|--|--|--|
| 24"          |  |  |  |  |  |  |
| 30"          |  |  |  |  |  |  |
| 36"          |  |  |  |  |  |  |
| 42"          |  |  |  |  |  |  |
| 48"          |  |  |  |  |  |  |
| 60"          |  |  |  |  |  |  |
| 72"          |  |  |  |  |  |  |