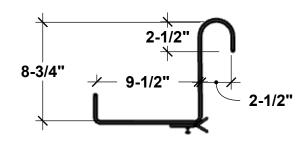

## **RAILING BRACKET**

## GENERAL NOTES

Window Box comes with Drainage
 Window Box Finished on all Four Sides Back has a indented cleat for Wall Mount Applications
 Window Box will rest on Bracket Shelf.

Place brackets evenly-no more than 24" between brackets for quality support.