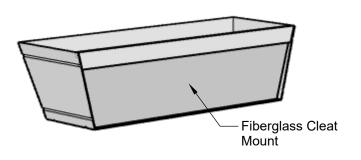

## GENERAL NOTES

Window Box comes with Drainage
 Window Box Finished on all Four Sides Back has a indented cleat for Wall Mount Applications
 Window Box will rest on Bracket Shelf.

Place brackets evenly-no more than 24" between brackets for quality support.