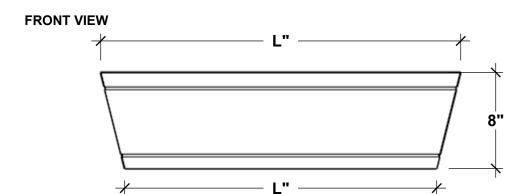

## **BACK PERSPECTIVE VIEW**

| Size | L= Exterior Dimension for Top and Bottom |  |  |  |  |  |  |
|------|------------------------------------------|--|--|--|--|--|--|
| 26"  | 26" Top 22" Bottom                       |  |  |  |  |  |  |
| 30"  | 30" Top 26" Bottom                       |  |  |  |  |  |  |
| 36"  | 36" Top 32" Bottom                       |  |  |  |  |  |  |
| 42"  | 42" Top 38" Bottom                       |  |  |  |  |  |  |
| 48"  | 48" Top 44" Bottom                       |  |  |  |  |  |  |
| 60"  | 60" Top 56" Bottom                       |  |  |  |  |  |  |
| 72"  | 72" Top 68" Bottom                       |  |  |  |  |  |  |