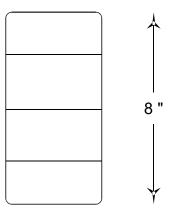

|                       |              |                  |                     |    |            |        |                     |  | GENERAL NOTES               |              |                    |
|-----------------------|--------------|------------------|---------------------|----|------------|--------|---------------------|--|-----------------------------|--------------|--------------------|
|                       |              |                  |                     |    |            |        |                     |  | STANDARD DRAINAGE: YES NO 🕅 |              |                    |
| HOOKS & LATTICE       |              |                  |                     |    |            |        |                     |  |                             |              |                    |
| A CARLSBAD MANUFACTUR | RING COMPANY | 1 (800) 896-0978 | HooksandLattice.com |    |            |        |                     |  |                             |              |                    |
| PRODUCT DESCRIPTION   |              |                  |                     |    |            | SKU    |                     |  | PREPARED FOR                |              | APPROVAL SIGNATURE |
| "X" Shape             |              |                  |                     |    | A52-IRR080 | 0408-X |                     |  |                             |              |                    |
| DIMENSIONS            | MATERIAL     | COLOR / FINISH   | REP                 | DB | DATE       | REV    | ORDER # PROJECT / S |  |                             | DEMARK / IF# | APPROVAL DATE      |
| 8" x 4" x 8"h         | GFRC         |                  |                     | IG | 11/21/2024 | 1      |                     |  |                             |              |                    |