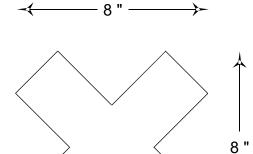

|                       |              |                  |                     |    |            |        |                     |  | GENERAL NOTES               |              |                    |
|-----------------------|--------------|------------------|---------------------|----|------------|--------|---------------------|--|-----------------------------|--------------|--------------------|
|                       |              |                  |                     |    |            |        |                     |  | STANDARD DRAINAGE: YES NO 🕅 |              |                    |
| HOOKS & LATTICE       |              |                  |                     |    |            |        |                     |  |                             |              |                    |
| A CARLSBAD MANUFACTUR | RING COMPANY | 1 (800) 896-0978 | HooksandLattice.com |    |            |        |                     |  |                             |              |                    |
| PRODUCT DESCRIPTION   |              |                  |                     |    |            | SKU    |                     |  | PREPARED FOR                |              | APPROVAL SIGNATURE |
| "X" Shape             |              |                  |                     |    | A52-IRR080 | 0408-X |                     |  |                             |              |                    |
| DIMENSIONS            | MATERIAL     | COLOR / FINISH   | REP                 | DB | DATE       | REV    | ORDER # PROJECT / S |  |                             | DEMARK / IF# | APPROVAL DATE      |
| 8" x 4" x 8"h         | GFRC         |                  |                     | IG | 11/21/2024 | 1      |                     |  |                             |              |                    |